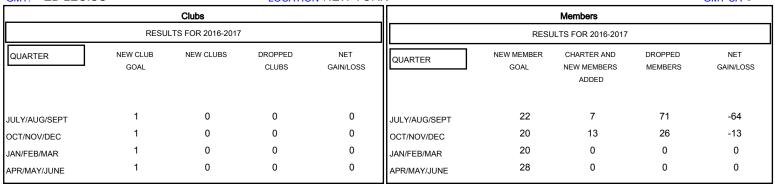

| DROPPED CLUBS: 0 |    |
|------------------|----|
| DROPPED MEMBERS  |    |
| DECEASED         | 5  |
| CLUB CANCELLED   | 0  |
| OTHER            | 92 |
| TOTAL            | 97 |

| 13 CLUBS OF 35 ADDED 1 OR MORE | GENDER DISTRIBUTION |              |     |
|--------------------------------|---------------------|--------------|-----|
| NEW MEMBERS                    | MALE                | 633 (64.26%) |     |
|                                | FEMALE              | 352 (35.74%) |     |
|                                |                     |              |     |
|                                |                     |              |     |
| CLICK HERE FOR HEALTH          | FAMILY UNIT MEMBER  | S            | 169 |
| ASSESSMENT DATA                |                     |              | 0.2 |