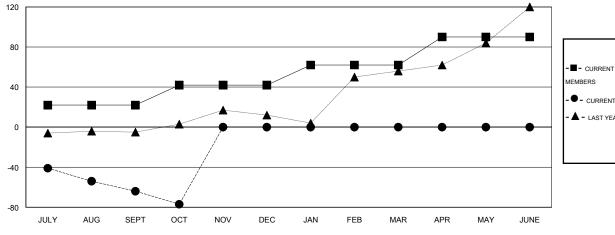

## GOALS AND ACTUAL NEW CLUBS CUMULATIVE

| -■-  | CURRENT YEAR GOALS FOR NEW |
|------|----------------------------|
| мемв | ERS                        |

- CURRENT YEAR ACTUAL MEMBERS

| - 🛋 - | LAST YE | EAR ACTI | JAL MEM | IBERS |
|-------|---------|----------|---------|-------|
|       |         |          |         |       |
|       |         |          |         |       |